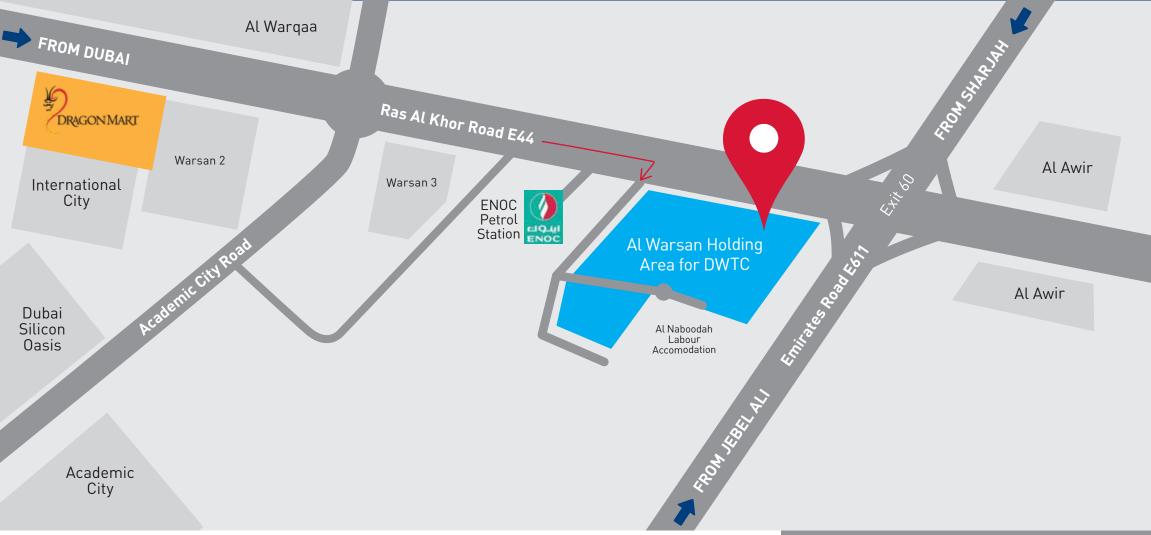

# DIRECTIONS TO NEW HOLDING AREA - AL WARSAN

# **DIRECTIONS:**

### **FROM EMIRATES ROAD:**

- 1. Take the exit 60 heading towards Ras Al Khor Road.
- 2. Take the U-turn from the first roundabout.
- 3. Take the first exit after the ENOC petrol station (approx. 700 meters after the petrol station exit).
- 4. Continue straight and your destination will be on the left.

#### FROM ACADEMIC CITY ROAD:

- Take the exit towards Hatta from the roundabout on Ras Al Khor Road (E44).
- 2. Take the first exit after the ENOC petrol station (approx. 700 meters after the petrol station exit).
- 3. Continue straight and your destination will be on the left.

#### FROM DRAGON MART 2:

- 1. Follow the directions towards Hatta on Ras Al Khor Road (E44).
- 2. Go straight from the academic city road roundabout follow the signs of Hatta.
- 3. Take the first exit after the ENOC petrol station (approx. 700 meters after the petrol station exit).
- 4. Continue straight and your destination will be on the left