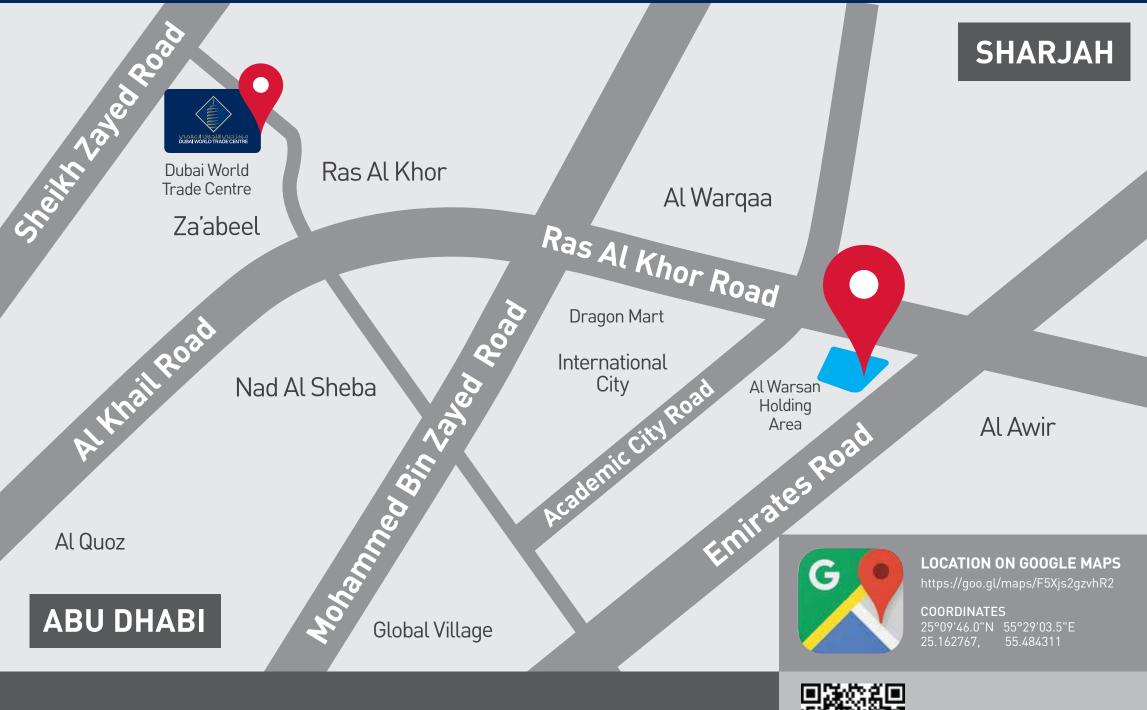

### **LOCATION ON GOOGLE MAPS**

ttps://goo.gl/maps/F5Xis2gzvhR2

COORDINATES

25°09'46.0"N 55°29'03.5"E 25.162767, 55.484311

# LOCATION OF DWTC AND AL WARSAN HOLDING AREA

25km distance between Warsan Holding Area and Dubai World Trade Centre 27minutes average driving time